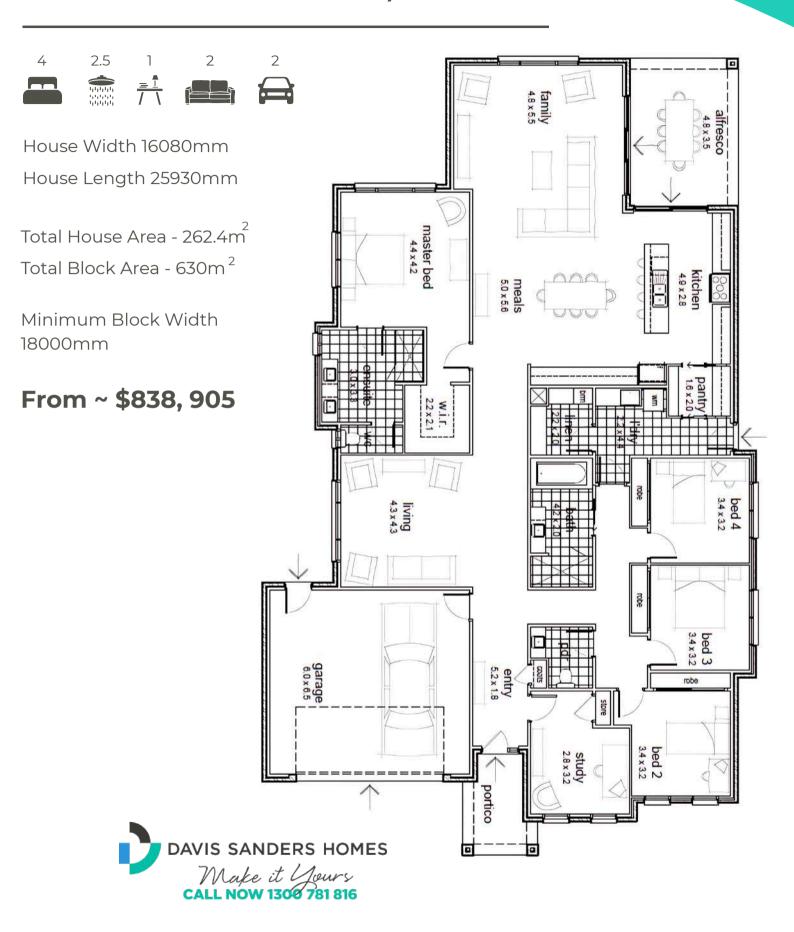

## **Property Features**

- 4 Bedrooms
- Study
- 2.5 Bathrooms Alfresco Area
- 2 Living Rooms Double Garage

**CONTACT OUR SALES CONSULTANTS** 

Gavan Schultz

Maddi Zak

Chris Hall

0417 125 724

0447 177 325

## LOT 817 Whitewater Terrace, Murray Park Estate

Minimum lot sizes and dimensions may vary subject to fall of land, easement details, council and developer requirements. House size and dimensions on brochure based on the Pulse facade, custom facade shown not included. Sizes and dimensions may vary subject to façade selection. Refer to working drawings for complete dimensions. Photographs and images in this publication have been used for illustrative purposes only. They are not indicative of this particular floor plan.